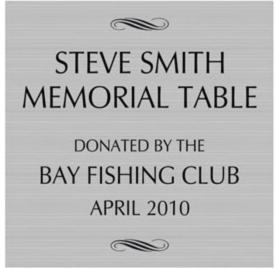

### Decoratives to put in your gatherings

Custom metal decorative signs are unique and stylish in design. You can decorate by etching custom designs and text according to your preference. They are blended with durability, creativity, and personal touch. You can decorate your home with vintage signs, chic address plates, or bold statement pieces for your place. Lastly, custom metal decoration signs are more than you think. It is beyond imagination. It is excellent for gifts and personal branding tools. It is the reflection of your name and brand that showcases your personality. Whether it's your home, office, or working place you can add an aesthetic look and make it memorable.

You can get custom metal name signs to address your identity. For example, Lather Palace was established in 1980. It can be the name of a place, company, or business.

Seals 4 You can bring an aesthetic look to your place and brand. The order you made will be delivered quickly to your place at the given time. You can seal your treasure with our store. For More Details Our **Contact Us.** Now !!!